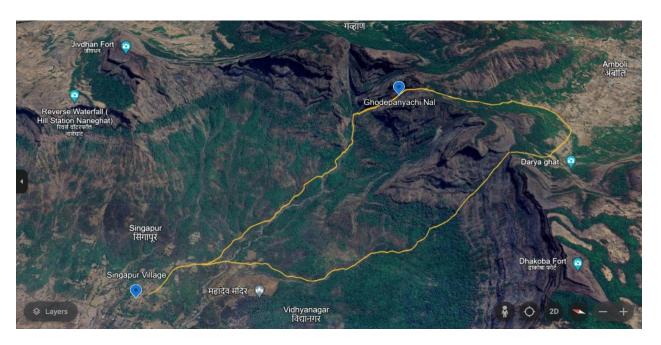

#### Trek route:

- Trek starts from Singapur Village
- Pass through the River bed with boulders and rocks and explore the mighty Ghodepani nal with altitude gain of 2457 feet. Enjoy breathtaking views of the valley, Bahula bahuli pinnacles, Jivdhan and Naneghat.
- Endurance Level: 8/10. High
- Trekking time: 6 Hrs.
- Trekking Distance: 8.5 kms
- Elevation Gain: 2500 feet
- Tentative return time to Kalyan: 7 pm on Sunday.